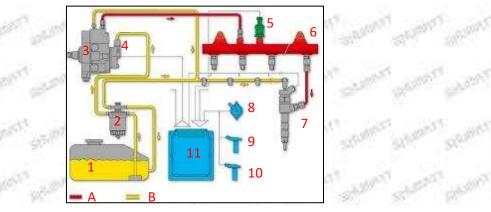

# 2.2.0445110591 Injector's Application Scenarios

Common rail system is an oil supply method refers to the diesel oil from the fuel tank sucked out by the gear pump through the oil-water separator and the gear pump to diesel fine filter, high-pressure pump, common rail pipe, and fuel injector, all together with the closed-loop fuel supply system composed of sensors and ECU that completely separates the generation of injection pressure and the injection process from each other.

Mob/WhatsApp: +86 13410541523 Email : <u>ruby@shumatt.com</u> © 2022 Shenzhen Shumatt Technology Co., Ltd

| No. | Name                  | No. | Name                           | No. | Name                           | No.               | Name                         |
|-----|-----------------------|-----|--------------------------------|-----|--------------------------------|-------------------|------------------------------|
| 1   | Tank                  | 5   | Common Rail<br>Pressure Sensor | 9   | Engine Crankshaft Sensor       | A                 | High Pressure Oil<br>Circuit |
| 2   | Diesel Filter         | 6   | Common Rail Pipe               | 10  | Camshaft Sensor                | B                 | Low<br>Pressure Oil Circuit  |
| 3   | High-Pressure<br>Pump | 7   | Injector                       | 11  | ECU Electronic Control<br>Unit | 20                | 18. 185                      |
| 4   | Fuel Gear Pump        | 8   | Accelerator Pedal              |     |                                | 10 million - July | and the second second        |