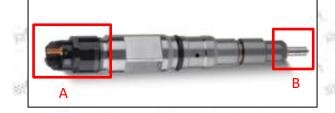

#### 2.1.0445110591 Injector's Part Number Location

1) E.g.: The injector part number see as follows

| No.        | Name                                                                                                            |
|------------|-----------------------------------------------------------------------------------------------------------------|
| A          | brand, logo, part number,<br>series number                                                                      |
| В          | nozzle part number                                                                                              |
| Allen Ster | 100 - 100 - 100 - 100 - 100 - 100 - 100 - 100 - 100 - 100 - 100 - 100 - 100 - 100 - 100 - 100 - 100 - 100 - 100 |