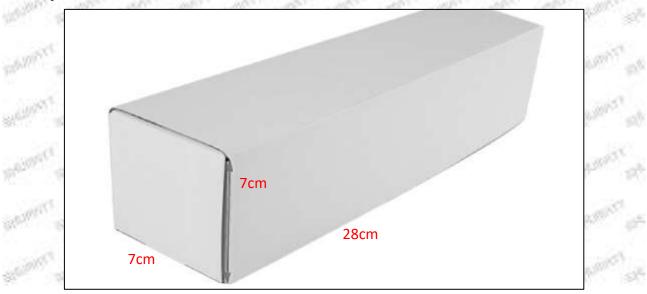

1.5.0445110591 Injector's Specifications and Dimensions Injector Size: 21.5cm\*4 cm \*4 cm = 344cm<sup>3</sup> (L\*W\*H=V) Injector Net Weight: 0.55kg Gross Weight: 0.6kg Injector Quality: China Made Brand New Package Size: 28cm\*7 cm \*7 cm = 1372 cm<sup>3</sup> Injector Type: Diesel Common Rail Injector MOQ: 4 Pieces

| (2) | Ini | jector | Box | Size |
|-----|-----|--------|-----|------|
| ~~/ |     | CCLOI  | DUX | JIZC |

| No. | Name         | Injector Package Size (cm) |
|-----|--------------|----------------------------|
| 1   | Injector Box | 28*7*7                     |