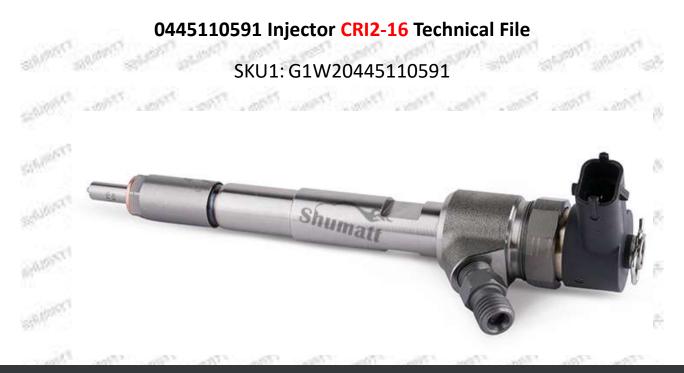

# 0445110591 Injector CRI2-16 Technical File

# 1.1. 0445110591 Injector's Basic Information

| SIMPLET | Title | China made new high quality diesel injector 0445110591 fuel injector CRI2-16 |
|---------|-------|------------------------------------------------------------------------------|
| - ANDER | SKU1  | G1W20445110591                                                               |

#### 1.4.0445110591 Injector's Parameter

Injector Series: 110 Series Parameter Performance: CRI2-16 Matching Accessories: F 00V C17 503, Gasket Injector Type: Electromagnetic Injector Support System Maximum Pressure: 1600 Vehicle Configuration Information:

1.5.0445110591 Injector's Specifications and Dimensions Injector Size: 21.5cm\*4 cm \*4 cm = 344cm<sup>3</sup> (L\*W\*H=V) Injector Net Weight: 0.55kg Gross Weight: 0.6kg Injector Quality: China Made Brand New Package Size: 28cm\*7 cm \*7 cm = 1372 cm<sup>3</sup> Injector Type: Diesel Common Rail Injector MOQ: 4 Pieces